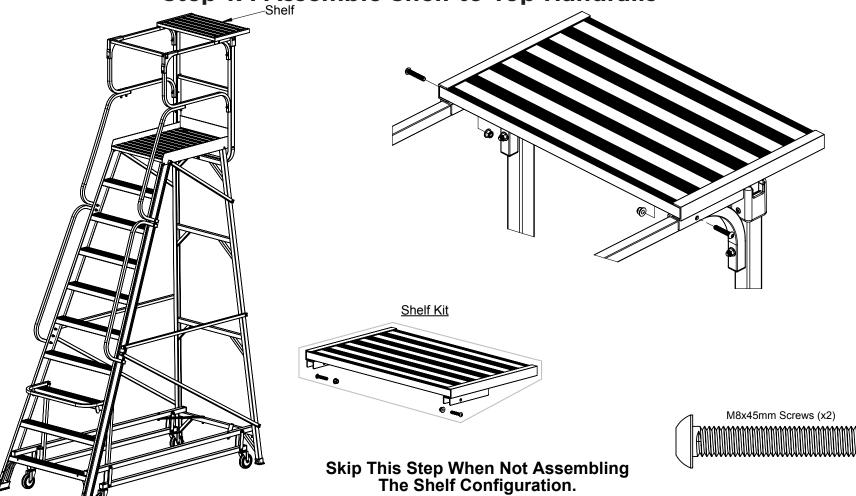

# **Step 17: Assemble Shelf to Top Handrails**

Firmly Tighten All Fasteners Assembled In Steps 8 Through 17.

Use The Bent Tube Spanner And Allen Key Supplied In The Component Kit.

Do Not Over-Tighten Fasteners.