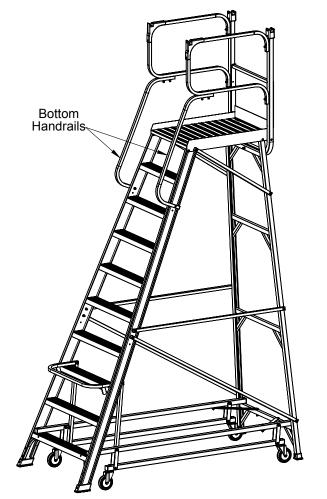

s to Front Section and Rear Section









## **Step 5: Assemble Plan Braces to Wheel Systems and Rear Section**









## **Step 6: Assemble Horizontal Braces to Front and Rear Section**

















#### **Step 7: Assemble Bottom Diagonal Braces to Front Section and Rear Section**









Firmly Tighten All Fasteners Assembled In Steps 1 Through 7.

Use The Bent Tube Spanner And Allen Key Supplied In The Component Kit.

Do Not Over-Tighten Fasteners.









#### **Step 8: Assemble Handlevers to Wheel Systems**









**Step 9: Assemble Handle to Handlevers** 

















#### **Step 11: Assemble Rear Panel to Rear Upright**









#### **Step 12: Assemble Top Handrail to Rear Upright**









## Step 13: Assemble Bottom Handrails to Top Handrails and Front Section















## **Step 14: Assemble Lower Handrails to Front Section**















## **Step 15: Assemble Front Safety Gate to Top Handrails**















#### **Step 16: Assemble Rear Safety Gate to Rear Upright**













# **Step 17: Assemble Shelf to Top Handrails**









Firmly Tighten All Fasteners Assembled In Steps 8 Through 17.

Use The Bent Tube Spanner And Allen Key Supplied In The Component Kit.

Do Not Over-Tighten Fasteners.







#### **ACCESS PLATFORMS**