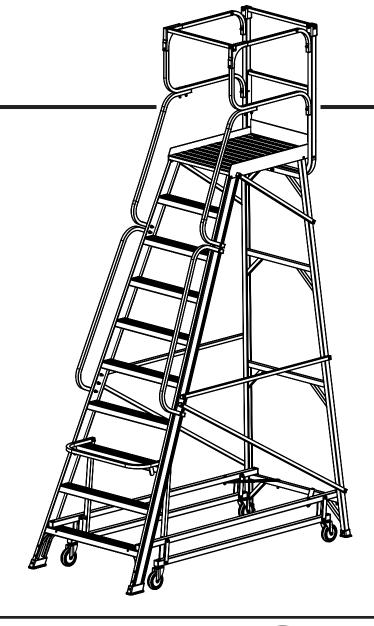

#### **ASSEMBLY CONFIGURATIONS**

**Shelf Configuration** 

Walk Thru' Configuration