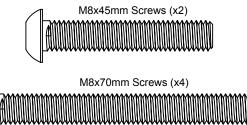

#### **Step 1: Assemble Platform and Front Section**

Sizing Template for M8x20mm Screws (x2)

Do Not Tighten Any Fasteners Until After Step 7.