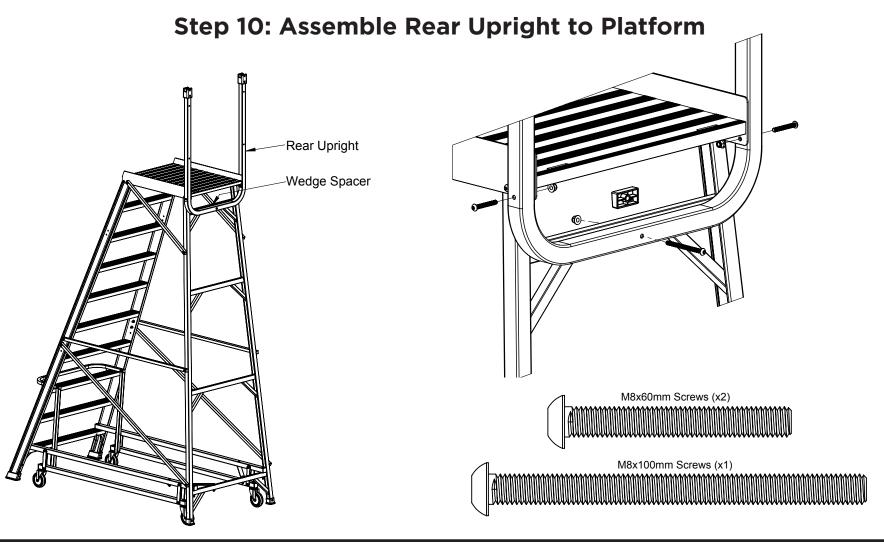

fter Step 7.







#### **Step 2: Assemble Platform and Rear Section**









#### **Step 3: Assemble Top Diagonal Braces to Platform and Front Section**









## Step 4: Assemble LHS and RHS Wheel Systems to Front Section and Rear Section









## **Step 5: Assemble Plan Braces to Wheel Systems and Rear Section**









## **Step 6: Assemble Horizontal Braces to Front and Rear Section**

















#### **Step 7: Assemble Bottom Diagonal Braces to Front Section and Rear Section**









Firmly Tighten All Fasteners Assembled In Steps 1 Through 7.

Use The Bent Tube Spanner And Allen Key Supplied In The Component Kit.

Do Not Over-Tighten Fasteners.









#### **Step 8: Assemble Handlevers to Wheel Systems**









**Step 9: Assemble Handle to Handlevers** 

















#### **Step 11: Assemble Rear Panel to Rear Upright**









#### **Step 12: Assemble Top Handrail to Rear Upright**









## Step 13: Assemble Bottom Handrails to Top Handrails and Front Section















## **Step 14: Assemble Lower Handrails to Front Section**















## **Step 15: Assemble Front Safety Gate to Top Handrails**















#### **Step 16: Assemble Rear Safety Gate to Rear Upright**













# **Step 17: Assemble Shelf to Top Handrails**









Firmly Tighten All Fasteners Assembled In Steps 8 Through 17.

Use The Bent Tube Spanner And Allen Key Supplied In The Component Kit.

Do Not Over-Tighten Fasteners.







#### **ACCESS PLATFORMS**