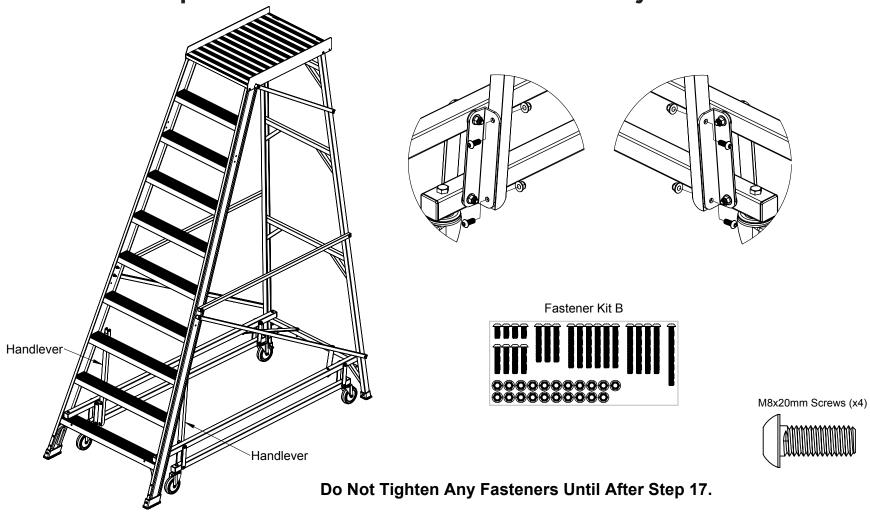

#### **Step 8: Assemble Handlevers to Wheel Systems**

**Step 9: Assemble Handle to Handlevers** 