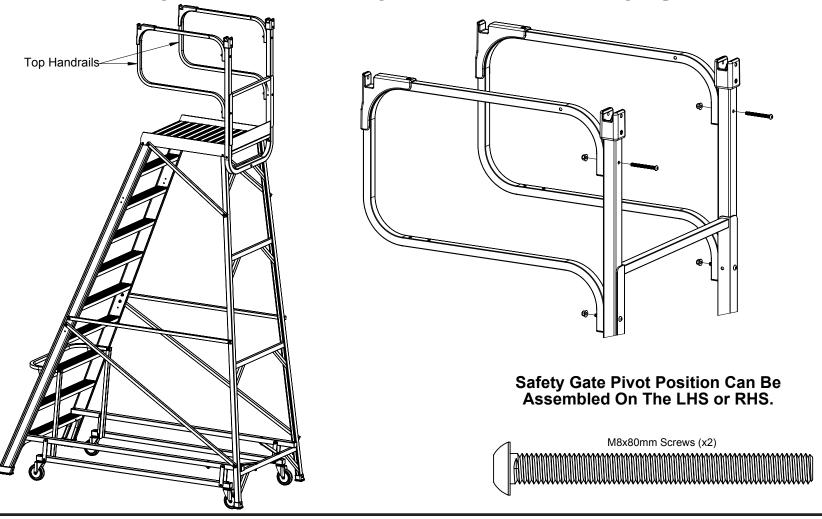

#### **Step 12: Assemble Top Handrail to Rear Upright**

## **Step 15: Assemble Front Safety Gate to Top Handrails**