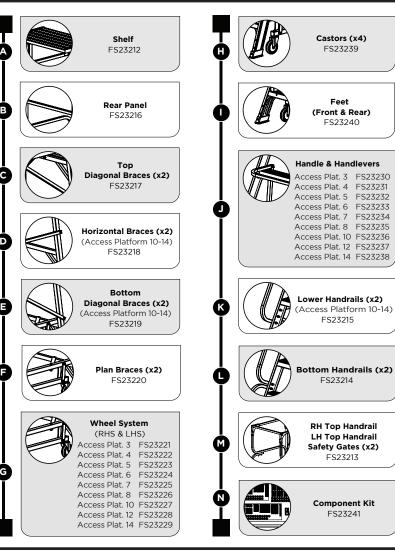

#### **COMPONENT LIST**

Platform

LHS Wheel System

**RHS** Wheel System

Top Diagonal Brace (x2)

#### Component Kit

- -Fastener Kit A -Fastener Kit B -Fastener Kit C -Plan Brace (x2) -Plastic Wedge Spacer -Bent Tube Spanner -Allen Key

Horizontal Brace (x2)

Bottom Diagonal Brace (x2)