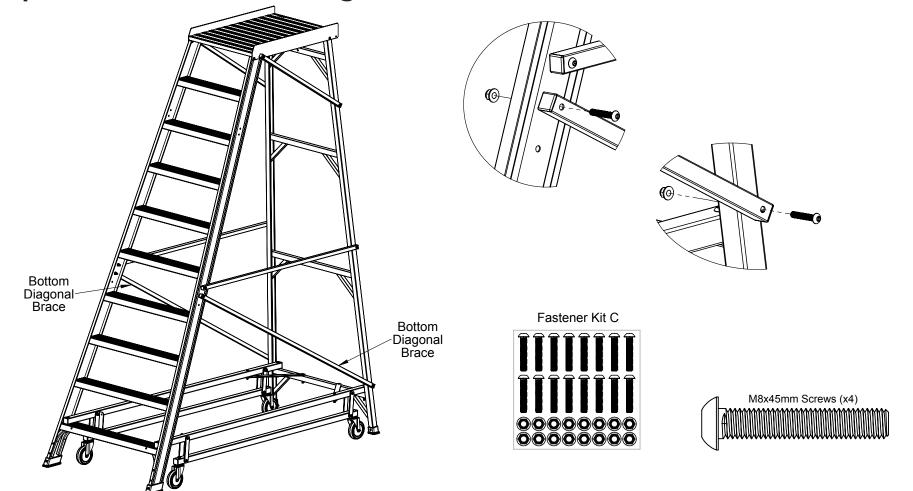

#### **Step 7: Assemble Bottom Diagonal Braces to Front Section and Rear Section**

Firmly Tighten All Fasteners Assembled In Steps 1 Through 7.

Use The Bent Tube Spanner And Allen Key Supplied In The Component Kit.

Do Not Over-Tighten Fasteners.