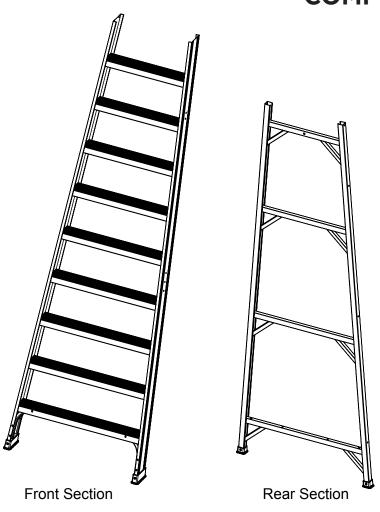

#### **COMPONENT LIST**

Platform

LHS Wheel System

**RHS** Wheel System

Top Diagonal Brace (x2)

#### **Step 1: Assemble Platform and Front Section**

Sizing Template for M8x20mm Screws (x2)

Do Not Tighten Any Fasteners Until After Step 7.

#### **Step 2: Assemble Platform and Rear Section**