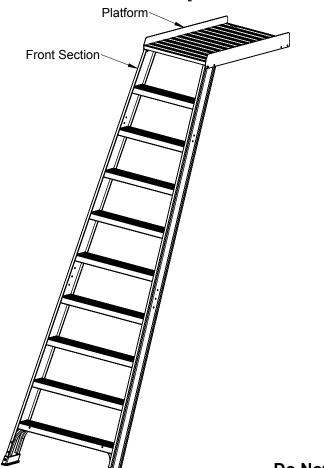

#### **Step 1: Assemble Platform and Front Section**

Sizing Template for M8x20mm Screws (x2)

Do Not Tighten Any Fasteners Until After Step 7.