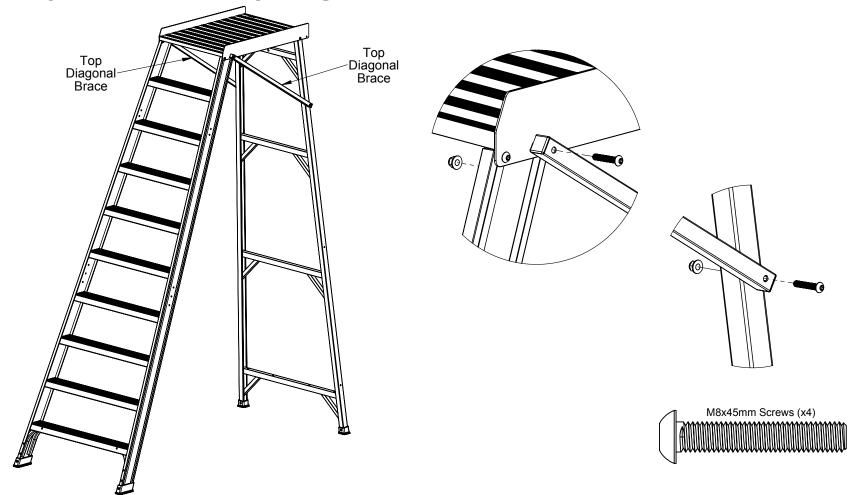

tially assembled they will not be accepted as a returnable item.







#### **ASSEMBLY CONFIGURATIONS**







**Shelf Configuration** 



Walk Thru' Configuration







# Ladderweld

#### **COMPONENT LIST**





Platform



LHS Wheel System



**RHS** Wheel System



Top Diagonal Brace (x2)



#### Component Kit

- -Fastener Kit A -Fastener Kit B -Fastener Kit C -Plan Brace (x2) -Plastic Wedge Spacer -Bent Tube Spanner -Allen Key



Horizontal Brace (x2)



Bottom Diagonal Brace (x2)













#### **Step 1: Assemble Platform and Front Section**







Sizing Template for M8x20mm Screws (x2)

Do Not Tighten Any Fasteners Until After Step 7.







#### **Step 2: Assemble Platform and Rear Section**









#### **Step 3: Assemble Top Diagonal Braces to Platform and Front Section**









## Step 4: Assemble LHS and RHS Wheel Systems to Front Section and Rear Section









## **Step 5: Assemble Plan Braces to Wheel Systems and Rear Section**









## **Step 6: Assemble Horizontal Braces to Front and Rear Section**

















#### **Step 7: Assemble Bottom Diagonal Braces to Front Section and Rear Section**









Firmly Tighten All Fasteners Assembled In Steps 1 Through 7.

Use The Bent Tube Spanner And Allen Key Supplied In The Component Kit.

Do Not Over-Tighten Fasteners.









#### **Step 8: Assemble Handlevers to Wheel Systems**









**Step 9: Assemble Handle to Handlevers** 

















#### **Step 11: Assemble Rear Panel to Rear Upright**









#### **Step 12: Assemble Top Handrail to Rear Upright**









## Step 13: Assemble B