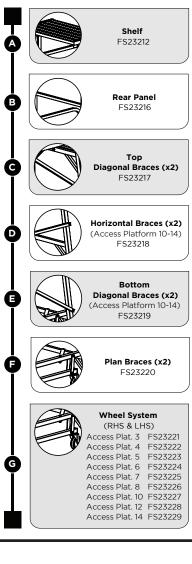

#### **COMPONENT LIST**

Platform

LHS Wheel System

**RHS** Wheel System

Top Diagonal Brace (x2)

#### Component Kit

- -Fastener Kit A -Fastener Kit B -Fastener Kit C -Plan Brace (x2) -Plastic Wedge Spacer -Bent Tube Spanner -Allen Key

Horizontal Brace (x2)

Bottom Diagonal Brace (x2)