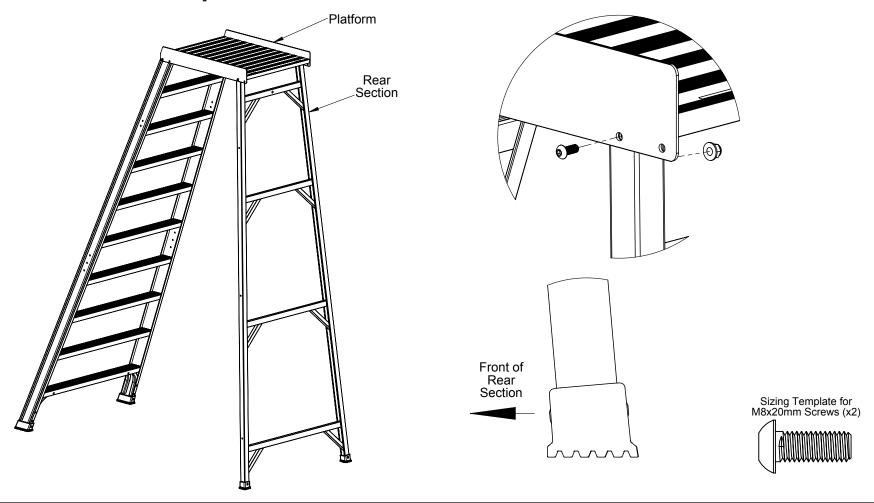

#### **Step 1: Assemble Platform and Front Section**

Sizing Template for M8x20mm Screws (x2)

Do Not Tighten Any Fasteners Until After Step 7.

#### **Step 2: Assemble Platform and Rear Section**