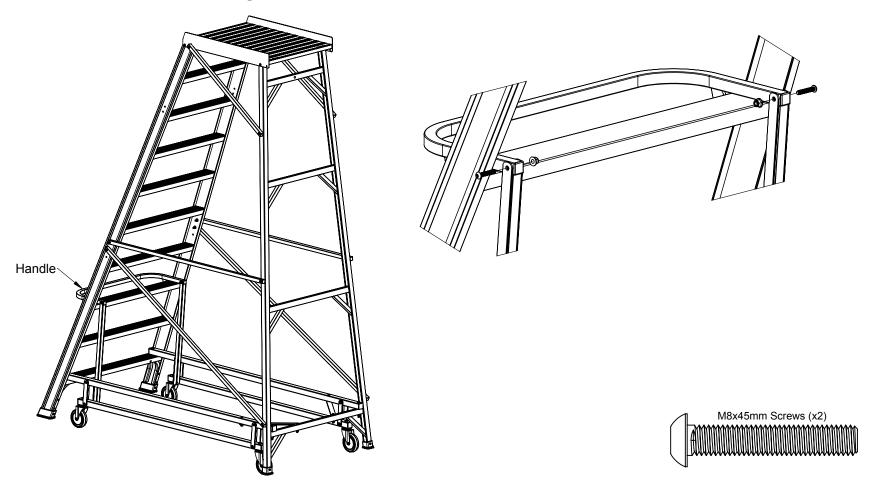

#### **Step 8: Assemble Handlevers to Wheel Systems**

**Step 9: Assemble Handle to Handlevers** 