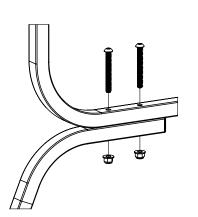

to Front Section and Rear Section









## **Step 5: Assemble Plan Braces to Wheel Systems and Rear Section**









## **Step 6: Assemble Horizontal Braces to Front and Rear Section**

















#### **Step 7: Assemble Bottom Diagonal Braces to Front Section and Rear Section**









Firmly Tighten All Fasteners Assembled In Steps 1 Through 7.

Use The Bent Tube Spanner And Allen Key Supplied In The Component Kit.

Do Not Over-Tighten Fasteners.









#### **Step 8: Assemble Handlevers to Wheel Systems**









**Step 9: Assemble Handle to Handlevers** 

















#### **Step 11: Assemble Rear Panel to Rear Upright**









#### **Step 12: Assemble Top Handrail to Rear Upright**









## Step 13: Assemble Bottom Handrails to Top Handrails and Front Section















## **Step 14: Assemble Lower Handrails to Front Section**















## **Step 15: Assemble Front Safety Gate to Top Handrails**















#### **Step 16: Assemble Rear Safety Gate to Rear Upright**













# **Step 17: Assemble Shelf to Top Handrails**









Firmly Tighten All Fasteners Assembled In Steps 8 Through 17.

Use The Bent Tube Spanner And Allen Key Supplied In The Component Kit.

Do Not Over-Tighten Fasteners.







#### **ACCESS PLATFORMS**