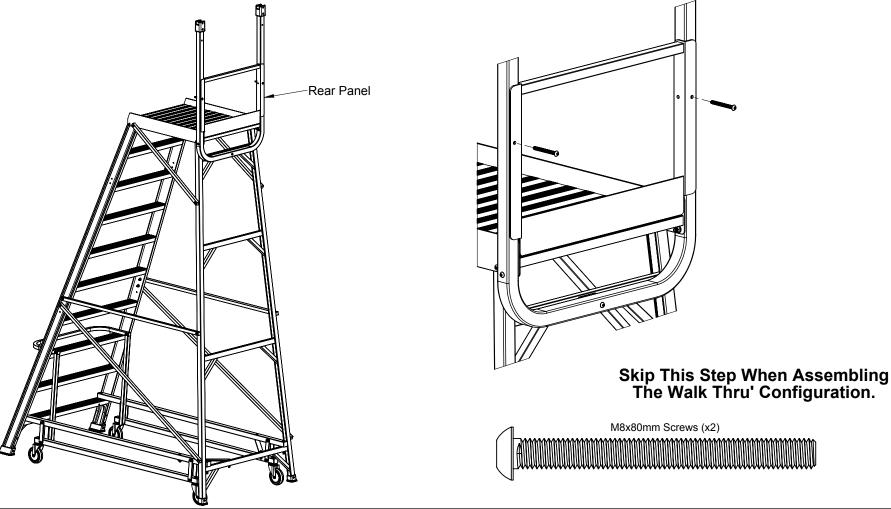

ection**









#### **Step 3: Assemble Top Diagonal Braces to Platform and Front Section**









## Step 4: Assemble LHS and RHS Wheel Systems to Front Section and Rear Section









## **Step 5: Assemble Plan Braces to Wheel Systems and Rear Section**









## **Step 6: Assemble Horizontal Braces to Front and Rear Section**

















#### **Step 7: Assemble Bottom Diagonal Braces to Front Section and Rear Section**









Firmly Tighten All Fasteners Assembled In Steps 1 Through 7.

Use The Bent Tube Spanner And Allen Key Supplied In The Component Kit.

Do Not Over-Tighten Fasteners.









#### **Step 8: Assemble Handlevers to Wheel Systems**









**Step 9: Assemble Handle to Handlevers** 

















#### **Step 11: Assemble Rear Panel to Rear Upright**









#### **Step 12: Assemble Top Handrail to Rear Upright**









## Step 13: Assemble Bottom Handrails to Top Handrails and Front Section















## **Step 14: Assemble Lower Handrails to Front Section**















## **Step 15: Assemble Front Safety Gate to Top Handrails**















#### **Step 16: Assemble Rear Safety Gate to Rear Upright**













# **Step 17: Assemble Shelf to Top Handrails**









Firmly Tighten All Fasteners Assembled In Steps 8 Through 17.

Use The Bent Tube Spanner And Allen Key Supplied In The Component Kit.

Do Not Over-Tighten Fasteners.







#### **ACCESS PLATFORMS**