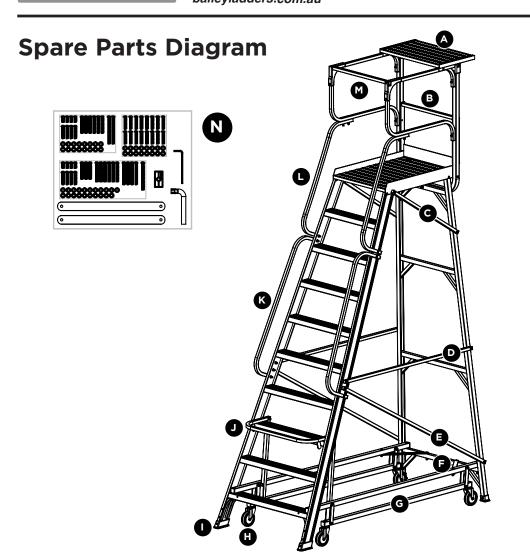

ssemble Handlevers to Wheel Systems**









**Step 9: Assemble Handle to Handlevers** 

















#### **Step 11: Assemble Rear Panel to Rear Upright**









#### **Step 12: Assemble Top Handrail to Rear Upright**









## Step 13: Assemble Bottom Handrails to Top Handrails and Front Section















## **Step 14: Assemble Lower Handrails to Front Section**















## **Step 15: Assemble Front Safety Gate to Top Handrails**















#### **Step 16: Assemble Rear Safety Gate to Rear Upright**













# **Step 17: Assemble Shelf to Top Handrails**









Firmly Tighten All Fasteners Assembled In Steps 8 Through 17.

Use The Bent Tube Spanner And Allen Key Supplied In The Component Kit.

Do Not Over-Tighten Fasteners.







#### **ACCESS PLATFORMS**