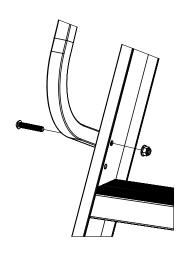

Front Section and Rear Section









## **Step 5: Assemble Plan Braces to Wheel Systems and Rear Section**









## **Step 6: Assemble Horizontal Braces to Front and Rear Section**

















#### **Step 7: Assemble Bottom Diagonal Braces to Front Section and Rear Section**









Firmly Tighten All Fasteners Assembled In Steps 1 Through 7.

Use The Bent Tube Spanner And Allen Key Supplied In The Component Kit.

Do Not Over-Tighten Fasteners.









#### **Step 8: Assemble Handlevers to Wheel Systems**









**Step 9: Assemble Handle to Handlevers** 

















#### **Step 11: Assemble Rear Panel to Rear Upright**









#### **Step 12: Assemble Top Handrail to Rear Upright**









## Step 13: Assemble Bottom Handrails to Top Handrails and Front Section















## **Step 14: Assemble Lower Handrails to Front Section**















## **Step 15: Assemble Front Safety Gate to Top Handrails**















#### **Step 16: Assemble Rear Safety Gate to Rear Upright**













# **Step 17: Assemble Shelf to Top Handrails**









Firmly Tighten All Fasteners Assembled In Steps 8 Through 17.

Use The Bent Tube Spanner And Allen Key Supplied In The Component Kit.

Do Not Over-Tighten Fasteners.







#### **ACCESS PLATFORMS**