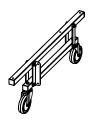

#### **COMPONENT LIST**

Platform

LHS Wheel System

**RHS** Wheel System

Top Diagonal Brace (x2)

## Step 4: Assemble LHS and RHS Wheel Systems to Front Section and Rear Section