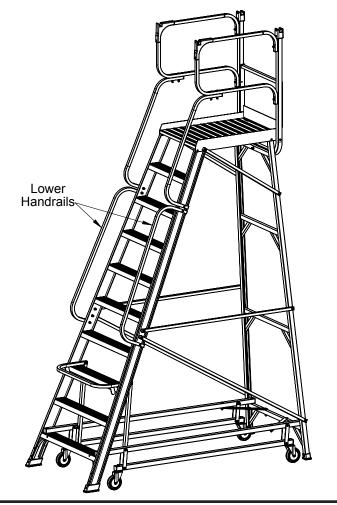

races to Wheel Systems and Rear Section**









## **Step 6: Assemble Horizontal Braces to Front and Rear Section**

















#### **Step 7: Assemble Bottom Diagonal Braces to Front Section and Rear Section**









Firmly Tighten All Fasteners Assembled In Steps 1 Through 7.

Use The Bent Tube Spanner And Allen Key Supplied In The Component Kit.

Do Not Over-Tighten Fasteners.









#### **Step 8: Assemble Handlevers to Wheel Systems**









**Step 9: Assemble Handle to Handlevers** 

















#### **Step 11: Assemble Rear Panel to Rear Upright**









#### **Step 12: Assemble Top Handrail to Rear Upright**









## Step 13: Assemble Bottom Handrails to Top Handrails and Front Section















## **Step 14: Assemble Lower Handrails to Front Section**















## **Step 15: Assemble Front Safety Gate to Top Handrails**















#### **Step 16: Assemble Rear Safety Gate to Rear Upright**













# **Step 17: Assemble Shelf to Top Handrails**









Firmly Tighten All Fasteners Assembled In Steps 8 Through 17.

Use The Bent Tube Spanner And Allen Key Supplied In The Component Kit.

Do Not Over-Tighten Fasteners.







#### **ACCESS PLATFORMS**