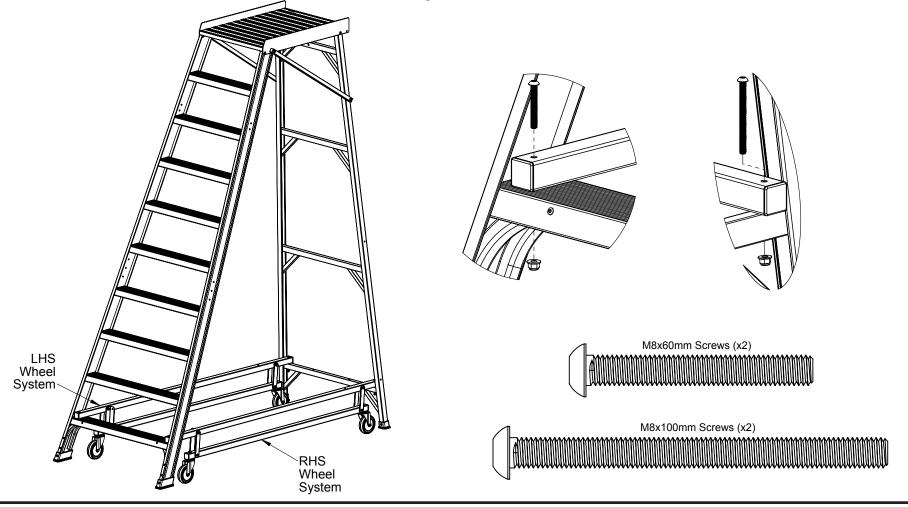

ONFIGURATIONS**







**Shelf Configuration** 



Walk Thru' Configuration







# Ladderweld

#### **COMPONENT LIST**





Platform



LHS Wheel System



**RHS** Wheel System



Top Diagonal Brace (x2)



#### Component Kit

- -Fastener Kit A -Fastener Kit B -Fastener Kit C -Plan Brace (x2) -Plastic Wedge Spacer -Bent Tube Spanner -Allen Key



Horizontal Brace (x2)



Bottom Diagonal Brace (x2)













#### **Step 1: Assemble Platform and Front Section**







Sizing Template for M8x20mm Screws (x2)

Do Not Tighten Any Fasteners Until After Step 7.







#### **Step 2: Assemble Platform and Rear Section**









#### **Step 3: Assemble Top Diagonal Braces to Platform and Front Section**









## Step 4: Assemble LHS and RHS Wheel Systems to Front Section and Rear Section









## **Step 5: Assemble Plan Braces to Wheel Systems and Rear Section**









## **Step 6: Assemble Horizontal Braces to Front and Rear Section**

















#### **Step 7: Assemble Bottom Diagonal Braces to Front Section and Rear Section**









Firmly Tighten All Fasteners Assembled In Steps 1 Through 7.

Use The Bent Tube Spanner And Allen Key Supplied In The Component Kit.

Do Not Over-Tighten Fasteners.









#### **Step 8: Assemble Handlevers to Wheel Systems**









**Step 9: Assemble Handle to Handlevers** 

















#### **Step 11: Assemble Rear Panel to Rear Upright**









#### **Step 12: Assemble Top Handrail to Rear Upright**









## Step 13: Assemble Bottom Handrails to Top Handrails and Front Section















## **Step 14: Assemble