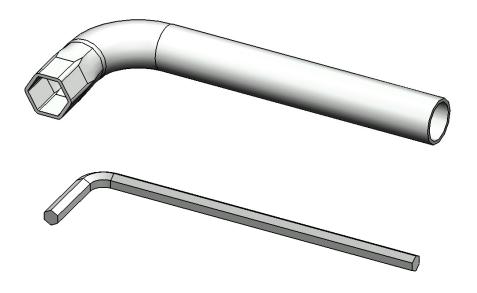

#### **Step 7: Assemble Bottom Diagonal Braces to Front Section and Rear Section**

Firmly Tighten All Fasteners Assembled In Steps 1 Through 7.

Use The Bent Tube Spanner And Allen Key Supplied In The Component Kit.

Do Not Over-Tighten Fasteners.