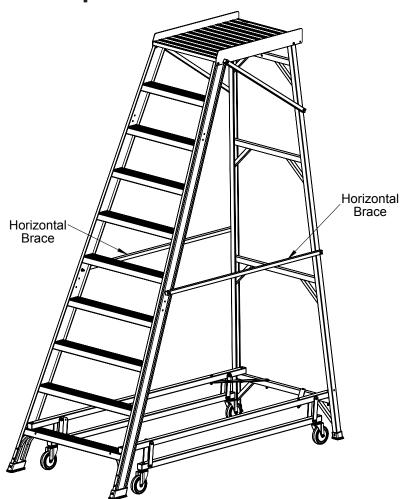

#### **COMPONENT LIST**

Platform

LHS Wheel System

**RHS** Wheel System

Top Diagonal Brace (x2)

#### Component Kit

- -Fastener Kit A -Fastener Kit B -Fastener Kit C -Plan Brace (x2) -Plastic Wedge Spacer -Bent Tube Spanner -Allen Key

Horizontal Brace (x2)

Bottom Diagonal Brace (x2)

## **Step 6: Assemble Horizontal Braces to Front and Rear Section**