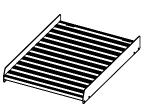

# **Step 17: Assemble Shelf to Top Handrails**

Firmly Tighten All Fasteners Assembled In Steps 8 Through 17.

Use The Bent Tube Spanner And Allen Key Supplied In The Component Kit.

Do Not Over-Tighten Fasteners.