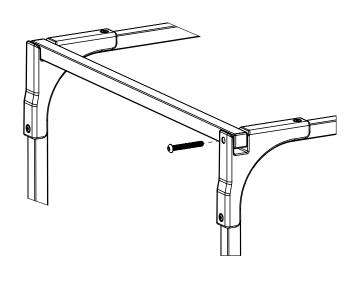

zontal Braces to Front and Rear Section**

















#### **Step 7: Assemble Bottom Diagonal Braces to Front Section and Rear Section**









Firmly Tighten All Fasteners Assembled In Steps 1 Through 7.

Use The Bent Tube Spanner And Allen Key Supplied In The Component Kit.

Do Not Over-Tighten Fasteners.









#### **Step 8: Assemble Handlevers to Wheel Systems**









**Step 9: Assemble Handle to Handlevers** 

















#### **Step 11: Assemble Rear Panel to Rear Upright**









#### **Step 12: Assemble Top Handrail to Rear Upright**









## Step 13: Assemble Bottom Handrails to Top Handrails and Front Section















## **Step 14: Assemble Lower Handrails to Front Section**















## **Step 15: Assemble Front Safety Gate to Top Handrails**















#### **Step 16: Assemble Rear Safety Gate to Rear Upright**













# **Step 17: Assemble Shelf to Top Handrails**









Firmly Tighten All Fasteners Assembled In Steps 8 Through 17.

Use The Bent Tube Spanner And Allen Key Supplied In The Component Kit.

Do Not Over-Tighten Fasteners.







#### **ACCESS PLATFORMS**