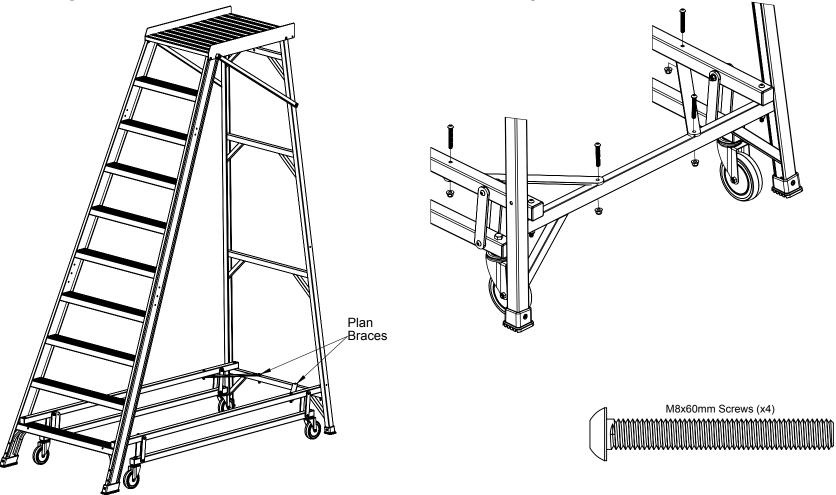

# Ladderweld

#### **COMPONENT LIST**





Platform



LHS Wheel System



**RHS** Wheel System



Top Diagonal Brace (x2)



#### Component Kit

- -Fastener Kit A -Fastener Kit B -Fastener Kit C -Plan Brace (x2) -Plastic Wedge Spacer -Bent Tube Spanner -Allen Key



Horizontal Brace (x2)



Bottom Diagonal Brace (x2)













#### **Step 1: Assemble Platform and Front Section**







Sizing Template for M8x20mm Screws (x2)

Do Not Tighten Any Fasteners Until After Step 7.







#### **Step 2: Assemble Platform and Rear Section**









#### **Step 3: Assemble Top Diagonal Braces to Platform and Front Section**









## Step 4: Assemble LHS and RHS Wheel Systems to Front Section and Rear Section









## **Step 5: Assemble Plan Braces to Wheel Systems and Rear Section**









## **Step 6: Assemble Horizontal Braces to Front and Rear Section**

















#### **Step 7: Assemble Bottom Diagonal Braces to Front Section and Rear Section**









Firmly Tighten All Fasteners Assembled In Steps 1 Through 7.

Use The Bent Tube Spanner And Allen Key Supplied In The Component Kit.

Do Not Over-Tighten Fasteners.









#### **Step 8: Assemble Handlevers to Wheel Systems**









**Step 9: Assemble Handle to Handlevers** 

















#### **Step 11: Assemble Rear Panel to Rear Upright**









#### **Step 12: Assemble Top Handrail to Rear Upright**









## Step 13: Assemble Bottom Handrails to Top Handrails and Front Section















## **Step 14: Assemble Lower Handrails to Front Section**















## **Step 15: Assemble Front