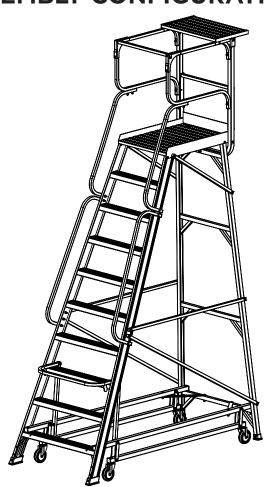

#### **ASSEMBLY CONFIGURATIONS**

**Shelf Configuration** 

Walk Thru' Configuration