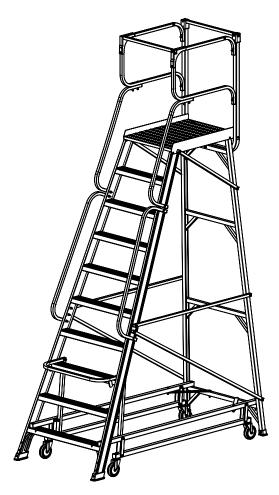

#### **ASSEMBLY CONFIGURATIONS**

**Shelf Configuration** 

Walk Thru' Configuration