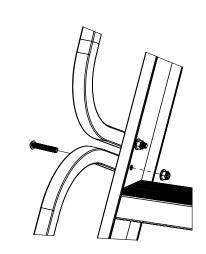

ces to Wheel Systems and Rear Section**









## **Step 6: Assemble Horizontal Braces to Front and Rear Section**

















#### **Step 7: Assemble Bottom Diagonal Braces to Front Section and Rear Section**









Firmly Tighten All Fasteners Assembled In Steps 1 Through 7.

Use The Bent Tube Spanner And Allen Key Supplied In The Component Kit.

Do Not Over-Tighten Fasteners.









#### **Step 8: Assemble Handlevers to Wheel Systems**









**Step 9: Assemble Handle to Handlevers** 

















#### **Step 11: Assemble Rear Panel to Rear Upright**









#### **Step 12: Assemble Top Handrail to Rear Upright**









## Step 13: Assemble Bottom Handrails to Top Handrails and Front Section















## **Step 14: Assemble Lower Handrails to Front Section**















## **Step 15: Assemble Front Safety Gate to Top Handrails**















#### **Step 16: Assemble Rear Safety Gate to Rear Upright**













# **Step 17: Assemble Shelf to Top Handrails**









Firmly Tighten All Fasteners Assembled In Steps 8 Through 17.

Use The Bent Tube Spanner And Allen Key Supplied In The Component Kit.

Do Not Over-Tighten Fasteners.







#### **ACCESS PLATFORMS**