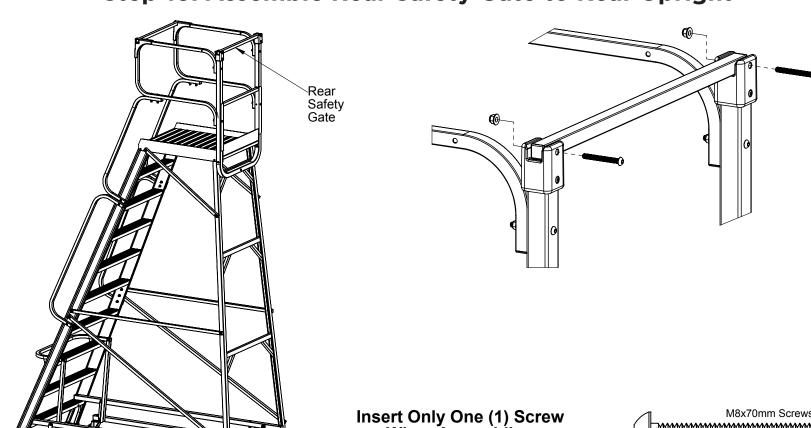

Assemble Bottom Diagonal Braces to Front Section and Rear Section**









Firmly Tighten All Fasteners Assembled In Steps 1 Through 7.

Use The Bent Tube Spanner And Allen Key Supplied In The Component Kit.

Do Not Over-Tighten Fasteners.









#### **Step 8: Assemble Handlevers to Wheel Systems**









**Step 9: Assemble Handle to Handlevers** 

















#### **Step 11: Assemble Rear Panel to Rear Upright**









#### **Step 12: Assemble Top Handrail to Rear Upright**









## Step 13: Assemble Bottom Handrails to Top Handrails and Front Section















## **Step 14: Assemble Lower Handrails to Front Section**















## **Step 15: Assemble Front Safety Gate to Top Handrails**















#### **Step 16: Assemble Rear Safety Gate to Rear Upright**













# **Step 17: Assemble Shelf to Top Handrails**









Firmly Tighten All Fasteners Assembled In Steps 8 Through 17.

Use The Bent Tube Spanner And Allen Key Supplied In The Component Kit.

Do Not Over-Tighten Fasteners.







#### **ACCESS PLATFORMS**