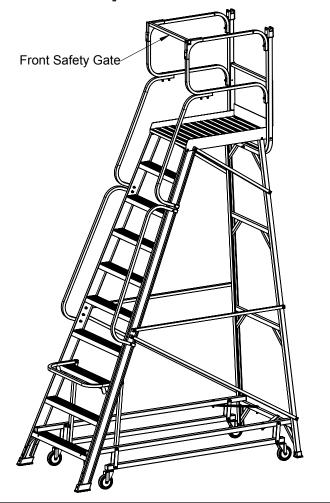

## **Step 15: Assemble Front Safety Gate to Top Handrails**

#### **ACCESS PLATFORMS**