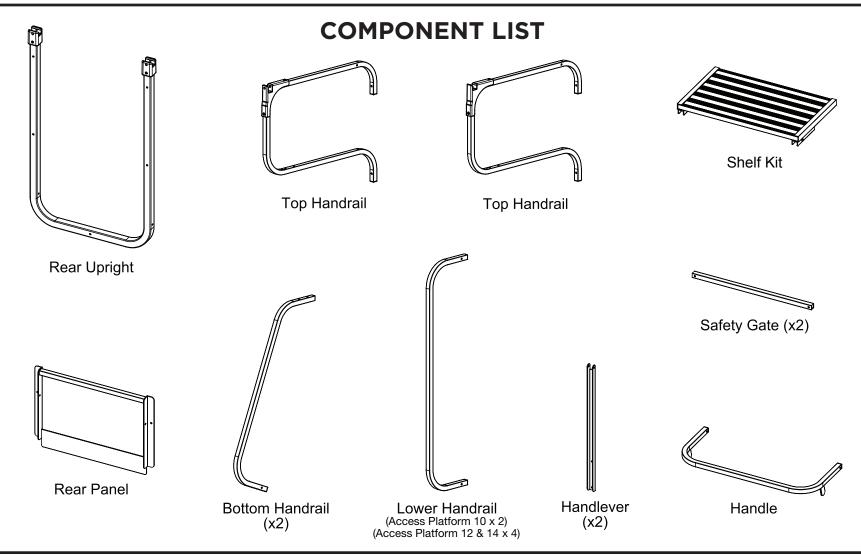

#### **COMPONENT LIST**

Platform

LHS Wheel System

**RHS** Wheel System

Top Diagonal Brace (x2)

#### Component Kit

- -Fastener Kit A -Fastener Kit B -Fastener Kit C -Plan Brace (x2) -Plastic Wedge Spacer -Bent Tube Spanner -Allen Key

Horizontal Brace (x2)

Bottom Diagonal Brace (x2)