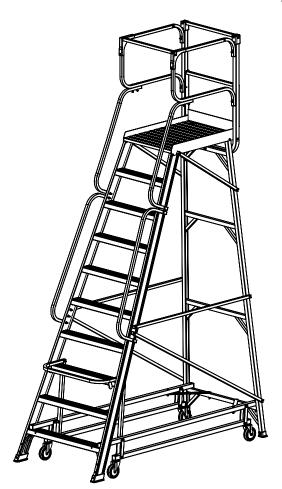

#### **ASSEMBLY CONFIGURATIONS**

**Shelf Configuration** 

Walk Thru' Configuration